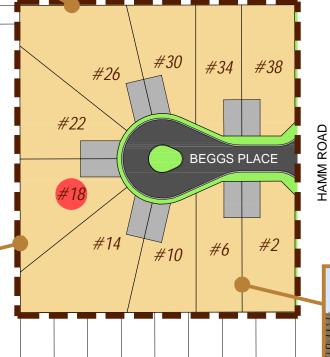

# **FUTURE DEVELOPMENT**

**FUTURE EAGLESHAM AVENUE** 

| #1901                   | #1905      | #1909 | #1913 | #1917 | #1921 | #1925 | #1929 |
|-------------------------|------------|-------|-------|-------|-------|-------|-------|
| (3.5)<br>(3.5)<br>(3.5) | 55)<br>55) |       |       | 92.00 |       |       |       |

**COTEAU AVENUE** 

**FUTURE BAY** 

Premium Sim-Tec PVC fencing between rear yards